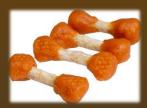

#### Chicken tooth bone

GSC02

Chicken meat 46%, calcium bone 42%, peanut protein powder 3%, cornstarch 3%, sorbitol 2.6%, glycerol 3%, sodium isoascorbate 0.1%, salt 0.3%

Protein 16%, fat 3.5%, fiber 1.5%, ash 3.5%, moisture 18%

#### Chewing chicken legs

GSC026

Chicken meat 55%, calcium bone 25%, peanut protein powder 5%, cornstarch 5%, sorbitol 4.6%, glycerol 5%, sodium isoascorbate 0.1%, salt 0.3%

Protein 20%, fat 5.5%, fiber 1.5%, ash 6.5%, moisture 20%