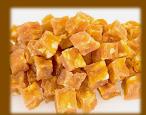

#### Chicken cubes

HSC00

Chicken 74%, peanut protein powder 6%, tapioca starch 6%, cornstarch 4%, sorbitol 4.5%, glycerol 5%, sodium isoascorbate 0.15%, salt 0.35%

Protein 40%, fat 4.5%, fiber 1%, ash 5.5%, moisture 18%

#### Chicken chips

HSC003

Chicken 74%, peanut protein powder 6%, tapioca starch 6%, cornstarch 4%, sorbitol 4.5%, glycerol 5%, sodium isoascorbate 0.15%, salt 0.35%

Protein 40%, fat 4.5%, fiber 1%, ash 5.5%, moisture 18%