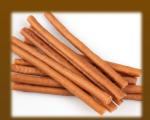

#### **Chicken Jerky**

GSC00

Chicken 84%, peanut protein powder 4%, tapioca starch 2%, cornstarch 1%, sorbitol 4%, glycerol 4.5%, sodium isoascorbate 0.15%, salt 0.35%

Protein 42%, fat 4.5%, fiber 1%, ash 5.5%, moisture 18%

#### **Chicken Jerky Small**

GSC004

Chicken 84%, peanut protein powder 4%, tapioca starch 2%, cornstarch 1%, sorbitol 4%, glycerol 4.5%, sodium isoascorbate 0.15%, salt 0.35%

Protein 42%, fat 4.5%, fiber 1%, ash 5.5%, moisture 18%