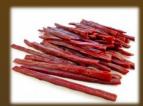

#### Salmon dental Stick

GSC014

Salmon 32%, cod 21%, Chicken 10%, peanut protein powder 12%, tapioca starch 8%, cornstarch 6%, sorbitol 5.5%, glycerol 5%, sodium isoascorbate 0.15%, salt 0.35%

Protein 22%, fat 3.5%, fiber 1.5%, ash 3.5%, moisture 18%

#### **Chicken dental Stick**

GSC013

Chicken meat 42%, cod 21%, peanut protein powder 12%, tapioca starch 8%, cornstarch 6%, sorbitol 5.5%, glycerol 5%, sodium isoascorbate 0.15%, salt 0.35%

Protein 22%, fat 3.5%, fiber 1.5%, ash 3.5%, moisture 18%