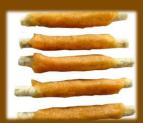

#### **Chicken Jerky**

GSC00

Chicken 84%, peanut protein powder 4%, tapioca starch 2%, cornstarch 1%, sorbitol 4%, glycerol 4.5%, sodium isoascorbate 0.15%, salt 0.35%

Protein 42%, fat 4.5%, fiber 1%, ash 5.5%, moisture 18%

#### **Chicken Jerky Small**

GSC004

Chicken 84%, peanut protein powder 4%, tapioca starch 2%, cornstarch 1%, sorbitol 4%, glycerol 4.5%, sodium isoascorbate 0.15%, salt 0.35%

Protein 42%, fat 4.5%, fiber 1%, ash 5.5%, moisture 18%