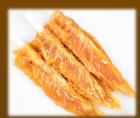

#### **Chicken Strips**

GSC003

Chicken 80%, peanut protein powder 5%, tapioca starch 4%, cornstarch 3%, sorbitol 3.5%, glycerol 4%, sodium isoascorbate 0.15%, salt 0.35%

Protein 38%, fat 4.5%, fiber 1%, ash 5.5%, moisture 18%

#### **Chicken Slices**

GSC007

Chicken 78%, peanut protein powder 5%, tapioca starch 5%, cornstarch 2%, sorbitol 4.5%, glycerol 5%, sodium isoascorbate 0.15%, salt 0.35%

Protein 40%, fat 4.5%, fiber 1%, ash 5.5%, moisture 18%